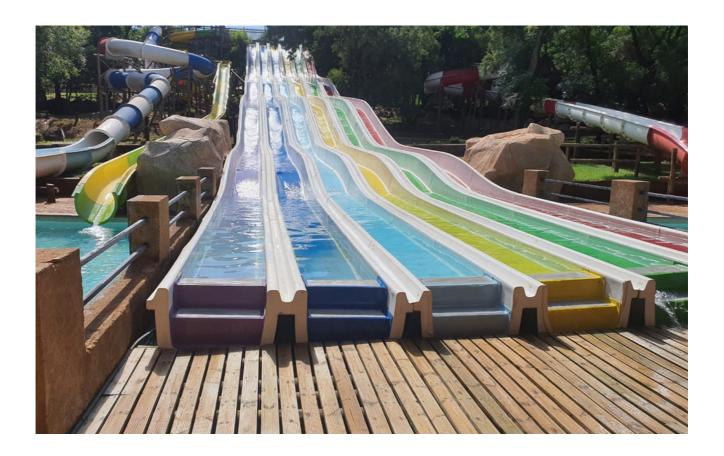

## Flume Slides

Flume Slides are a great addition to any water park, providing the opportunity to add some exciting twists and turns.

- Flume slides come in 3 sizes, namely the 700 Flume, 900 Dynamic and the 1050 Flume.
- Customers very often choose more than one colour for their flume slides, adding more flare and fun to the flume's twists and turns.

#### 700 Flume

# Flume Slides

## 900 Dynamic

1050 Flume