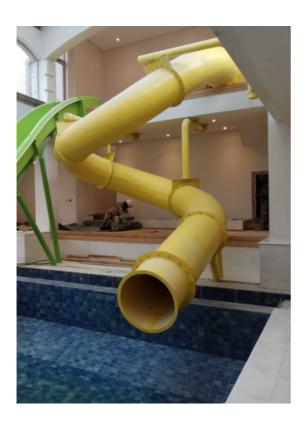

## **Enclosed Slides**

Enclosed Slides work similarly to flume slides, in that they provide the ability to add, fully covered twists and turns to your ride experience.

- Enclosed slides come in 2 sizes, namely the 700E and 900E.
- · Enclosed slides are very often used in transition slides.
- Transition slides provide the opportunity to move from one type, or size, of slide to the next.

700 Enclosed

900 Enclosed