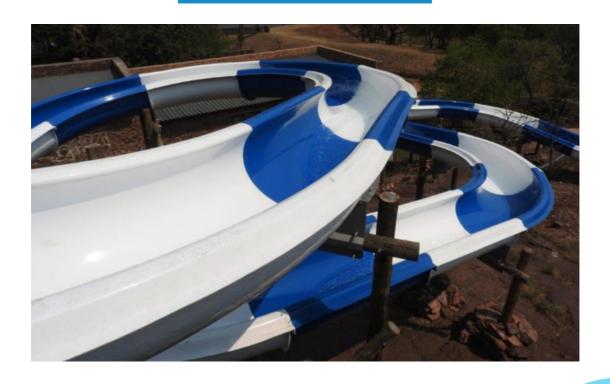

## Flume Slides

Flume Slides are a great addition to any water park, providing the opportunity to add some exciting twists and turns.

- Flume slides come in 3 sizes, namely the 700 Flume, 900 Dynamic and the 1050 Flume.
- Customers very often choose more than one colour for their flume slides, adding more flare and fun to the flume's twists and turns.

## 900 Dynamic

1050 Flume