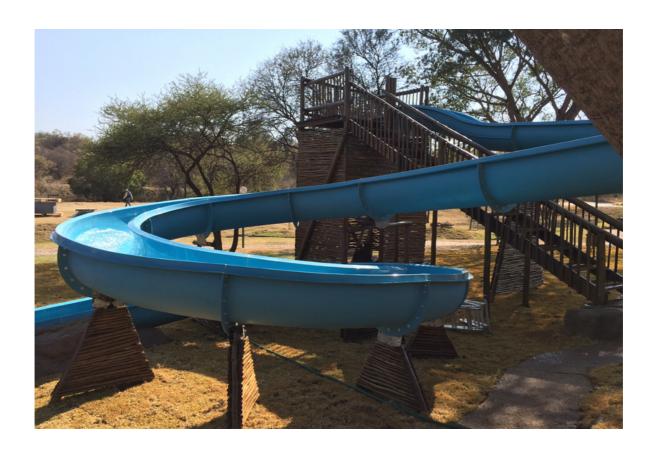

# **Stepslide**

Our Stepslide is a great feature piece that provides a full 360 degree turn with steps on the inside of the slide for a quick and safe climb back to the top.

## Stepslide Combo

- The Stepslide works well with a combination of slides from the same platform.
- Most commonly coupled with the 650 Speed Slides or a Mississippi Slide.
- · Also works well on a wet deck.