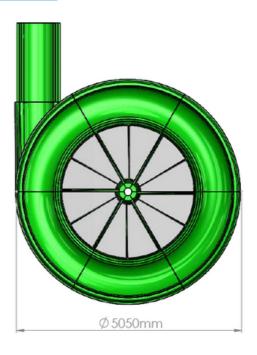

# **Stepslide**

Our Stepslide is a great feature piece that provides a full 360 degree turn with steps on the inside of the slide for a quick and safe climb back to the top.

## Stepslide