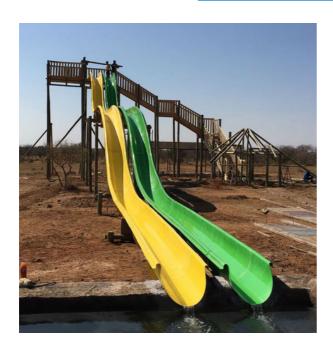

# **Speed Slides**

Speed slides use a mixture of straight, convex and concave pieces in a straight line, adding a rush for the daredevil that has a need for speed.

## Mississippi

- The Mississippi is our widest Speed
  Slide and the ideal family ride.
- Commonly used off of a platform with other products.
- Can be used on a wet deck with a shutdown lane.

#### 650

- The 650 Speed Slide is our most commonly ordered custom product.
- A wonderful and simple addition to any slide platform.
- Our most affordable custom product.