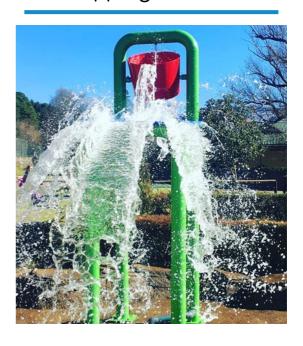

lides

## 900 Dynamic



1050 Flume





## **Enclosed Slides**

Enclosed Slides work similarly to flume slides, in that they provide the ability to add, fully covered twists and turns to your ride experience.

- Enclosed slides come in 2 sizes, namely the 700E and 900E.
- · Enclosed slides are very often used in transition slides.
- Transition slides provide the opportunity to move from one type, or size, of slide to the next.

700 Enclosed

900 Enclosed







# Splash Equipment

Splash equipment, used on a wet deck, provides added value to your water park for younger users.

• The effects of falling water in unknown intervals allows the younger user to get the thrill of being splashed in a safe environment.

### Water Mushroom



\*Available in 1.25m and 2m Diameter

## Tipping Bucket



4-Way Tilting Cones





## **Wet Deck**

A wet deck can be used with a number of applications such as splash equipment, slides with shutdown lanes or a combination of these. This provides a low risk environment for younger users.

- Waterslides SA can guide you in the development of a unique wet deck area for your water park.
- Make use of one platform with multiple slides and shutdown lanes, landing in your wet deck area.
- With a combination of slides and splash equipment, you can provide an overload of water park fun for younger users.

#### Childrens Wet Deck





# **Slide Specifications**

| Slide Type              | Flow Rate<br>(I/S) | Speed<br>(km/h) | Width<br>(mm) | Depth (mm) | Rec. Pump<br>Size |
|-------------------------|--------------------|-----------------|------------