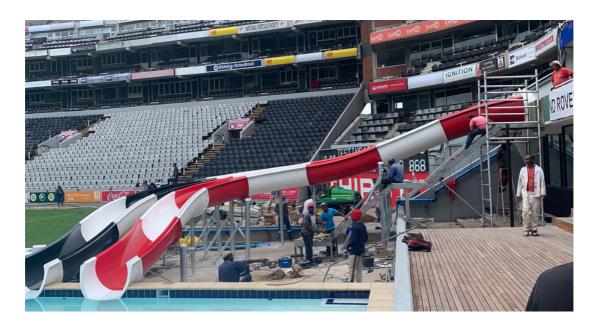

## **Enclosed Slides**

Enclosed Slides work similarly to flume slides, in that they provide the ability to add, fully covered twists and turns to your ride experience.

- Enclosed slides come in 2 sizes, namely the 700E and 900E.
- · Enclosed slides are very often used in transition slides.
- Transition slides provide the opportunity to move from one type, or size, of slide to the next.

700 Enclosed

900 Enclosed