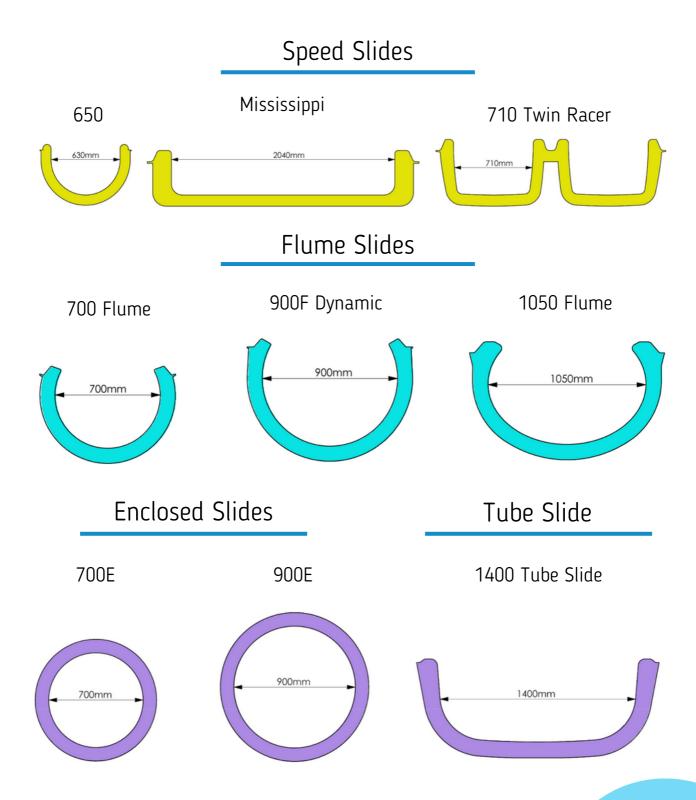

# **Speed Slides**

Speed slides use a mixture of straight, convex and concave pieces in a straight line, adding a rush for the daredevil that has a need for speed.

## Mississippi

- The Mississippi is our widest Speed
  Slide and the ideal family ride.
- Commonly used off of a platform with other products.
- Can be used on a wet deck with a shutdown lane.

#### 650

- The 650 Speed Slide is our most commonly ordered custom product.
- A wonderful and simple addition to any slide platform.
- Our most affordable custom product.

#### 710 Twin Racer

- The 710 Twin Racer Speed Slide is a slide used to race against your friends.
- The Twin Racer has two 710 Slides joined and can also be placed next to one another, as seen in the picture above.
- With multiple colour options, the 710 Twin Racer adds a splash of colour and competitive spirit to your water park.

## Flume Slides

Flume Slides are a great addition to any water park, providing the opportunity to add some exciting twists and turns.

- Flume slides come in 3 sizes, namely the 700 Flume, 900 Dynamic and the 1050 Flume.
- Customers very often choose more than one colour for their flume slides, adding more flare and fun to the flume's twists and turns.

#### 700 Flume

# Flume Slides

## 900 Dynamic

1050 Flume

## **Enclosed Slides**

Enclosed Slides work similarly to flume slides, in that they provide the ability to add, fully covered twists and turns to your ride experience.

- Enclosed slides come in 2 sizes, namely the 700E and 900E.
- · Enclosed slides are very often used in transition slides.
- Transition slides provide the opportunity to move from one type, or size, of slide to the next.

700 Enclosed

900 Enclosed

# **Slide Specifications**

| Slide Type              | Flow Rate<br>(I/S) | Speed<br>(km/h) | Width<br>(mm) | Depth (mm) | Rec. Pump<br>Size |
|-------------------------|--------------------|-----------------|---------------|------------|-------------------|
| 650 Speed Slide         | 9                  | 20 - 40         | 630           | 450        | 1.1kW             |
| Mississippi Speed Slide | 18                 | 20 - 30         | 1830          | 400        | 2.2kW             |
| 710 Twin Racer          | 10                 | 20 - 40         | 710           | 500        | 2.2kW             |
| 700 Flume               | 60                 | 10 - 18         | 700           | 520        | 7.5kW             |
| 900 Dynamic             | 80                 | 10 - 18         | 900           | 700        | 11kW              |
| 1050 Flume              | 80                 | 10 - 18         | 1050          | 680        | 11kW              |
| 700 Enclosed            | 60                 | 10 - 18         | 700           | 700        | 7.5kW             |
| 900 Enclosed            | 80                 | 10 - 18         | 900           | 900        | 11kW              |
| 1400 Tube Slide         | 100                | 10 - 18         | 1400          | 600        | 15kW              |
| Mini Speed              | 12                 | 20              | 600           | 400        | 0.5kW             |
| Sling Slide             | 12                 | 18              | 800           | 500        | 0.5kW             |
| Stepslide               | 9                  | 20 - 30         | 700           | 350        | 1.1kW             |