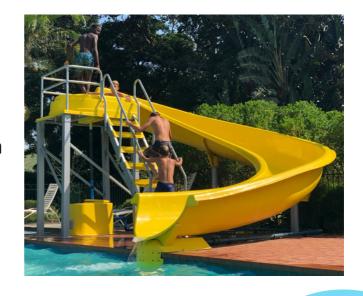

# **Stepslide**

Our Stepslide is a great feature piece that provides a full 360 degree turn with steps on the inside of the slide for a quick and safe climb back to the top.

## Stepslide

## Stepslide Combo

- The Stepslide works well with a combination of slides from the same platform.
- Most commonly coupled with the 650 Speed Slides or a Mississippi Slide.
- · Also works well on a wet deck.