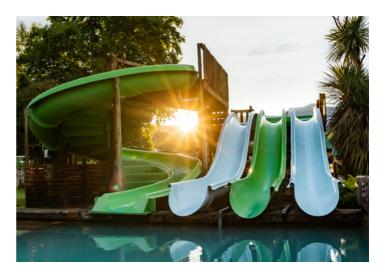

# **Speed Slides**

Speed slides use a mixture of straight, convex and concave pieces in a straight line, adding a rush for the daredevil that has a need for speed.

## Mississippi

- The Mississippi is our widest Speed
  Slide and the ideal family ride.
- Commonly used off of a platform with other products.
- Can be used on a wet deck with a shutdown lane.

#### 650

- The 650 Speed Slide is our most commonly ordered custom product.
- A wonderful and simple addition to any slide platform.
- Our most affordable custom product.