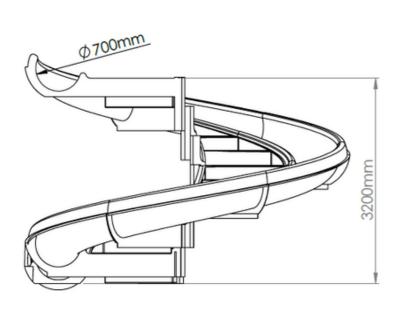

# **Stepslide**

Our Stepslide is a great feature piece that provides a full 360 degree turn with steps on the inside of the slide for a quick and safe climb back to the top.

## Stepslide