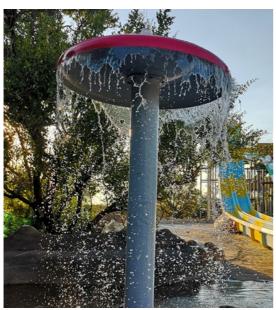

he flume's twists and turns.

#### 700 Flume





# Flume Slides

## 900 Dynamic



1050 Flume





## **Enclosed Slides**

Enclosed Slides work similarly to flume slides, in that they provide the ability to add, fully covered twists and turns to your ride experience.

- Enclosed slides come in 2 sizes, namely the 700E and 900E.
- · Enclosed slides are very often used in transition slides.
- Transition slides provide the opportunity to move from one type, or size, of slide to the next.

700 Enclosed

900 Enclosed







# Splash Equipment

Splash equipment, used on a wet deck, provides added value to your water park for younger users.

• The effects of falling water in unknown intervals allows the younger user to get the thrill of being splashed in a safe environment.

### Water Mushroom



\*Available in 1.25m and 2m Diameter

## Tipping Bucket



4-Way Tilting Cones





## **Wet Deck**

A wet deck can be used with a number of applications such as splash equipment, slides with shutdown lanes or a combination of these. This provides a low risk environment for younger users.

- Waterslides SA can guide you in the development of a unique wet deck area for your water park.
- Make use of one platform with multiple slides and shutdown lanes, landing in your wet deck area.
- With a combination of slides and splash equipment, you can provide an overload of water park fun for younger users.

#### Childrens Wet Deck





# **Slide Specifications**

| Slide Type              | Flow Rate<br>(I/S) | Speed<br>(km/h) | Width<br>(mm) | Depth (mm) | Rec. Pump<br>Size |
|------------------