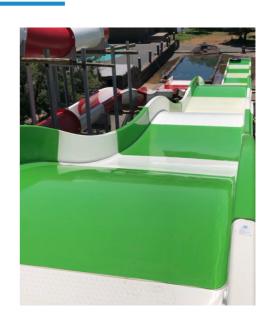

# Place & Play

Our Place & Play range of slides are affordable, compact and easy to assemble, providing hours of safe waterpark fun.

## Minispeed Slide

Dimensions: 6m x 1.6m x 2.6m

- · High sides for optimum safety
- · Integrated hand hold rails
- Non-slip grip steps and platform
- · Includes pump and plumbing
- Includes installation manual

## Sling Slide

Dimensions: 6m x 5m x 3m

- High sides for optimum safety
- Integrated hand hold rails
- · Non-slip grip steps and platform
- · Includes pump and plumbing
- · Includes installation manual
- Different entry options