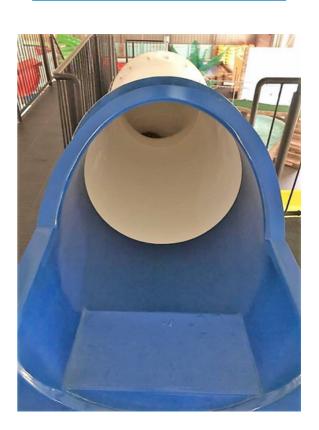

## **Enclosed Slides**

Enclosed Slides work similarly to flume slides, in that they provide the ability to add, fully covered twists and turns to your ride experience.

- Enclosed slides come in 2 sizes, namely the 700E and 900E.
- · Enclosed slides are very often used in transition slides.
- Transition slides provide the opportunity to move from one type, or size, of slide to the next.

700 Enclosed

900 Enclosed