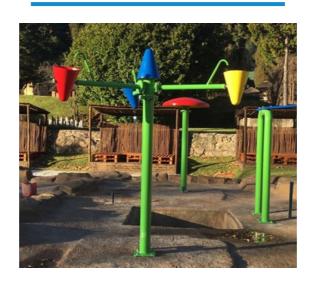

1050 Flume





## **Enclosed Slides**

Enclosed Slides work similarly to flume slides, in that they provide the ability to add, fully covered twists and turns to your ride experience.

- Enclosed slides come in 2 sizes, namely the 700E and 900E.
- · Enclosed slides are very often used in transition slides.
- Transition slides provide the opportunity to move from one type, or size, of slide to the next.

700 Enclosed

900 Enclosed







# Splash Equipment

Splash equipment, used on a wet deck, provides added value to your water park for younger users.

• The effects of falling water in unknown intervals allows the younger user to get the thrill of being splashed in a safe environment.

### Water Mushroom



\*Available in 1.25m and 2m Diameter

## Tipping Bucket



4-Way Tilting Cones





## **Wet Deck**

A wet deck can be used with a number of applications such as splash equipment, slides with shutdown lanes or a combination of these. This provides a low risk environment for younger users.

- Waterslides SA can guide you in the development of a unique wet deck area for your water park.
- Make use of one platform with multiple slides and shutdown lanes, landing in your wet deck area.
- With a combination of slides and splash equipment, you can provide an overload of water park fun for younger users.

#### Childrens Wet Deck





# **Slide Specifications**

| Slide Type              | Flow Rate<br>(I/S) | Speed<br>(km/h) | Width<br>(mm) | Depth (mm) | Rec. Pump<br>Size |
|-------------------------|--------------------|-----------------|---------------|------------|------