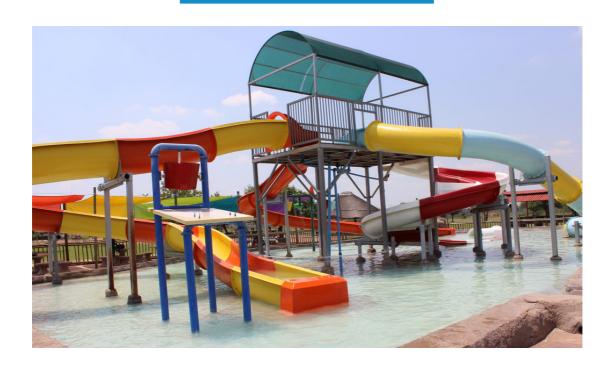

# Place & Play

Our Place & Play range of slides are affordable, compact and easy to assemble, providing hours of safe waterpark fun.

## **Wet Deck**

A wet deck can be used with a number of applications such as splash equipment, slides with shutdown lanes or a combination of these. This provides a low risk environment for younger users.

- Waterslides SA can guide you in the development of a unique wet deck area for your water park.
- Make use of one platform with multiple slides and shutdown lanes, landing in your wet deck area.
- With a combination of slides and splash equipment, you can provide an overload of water park fun for younger users.